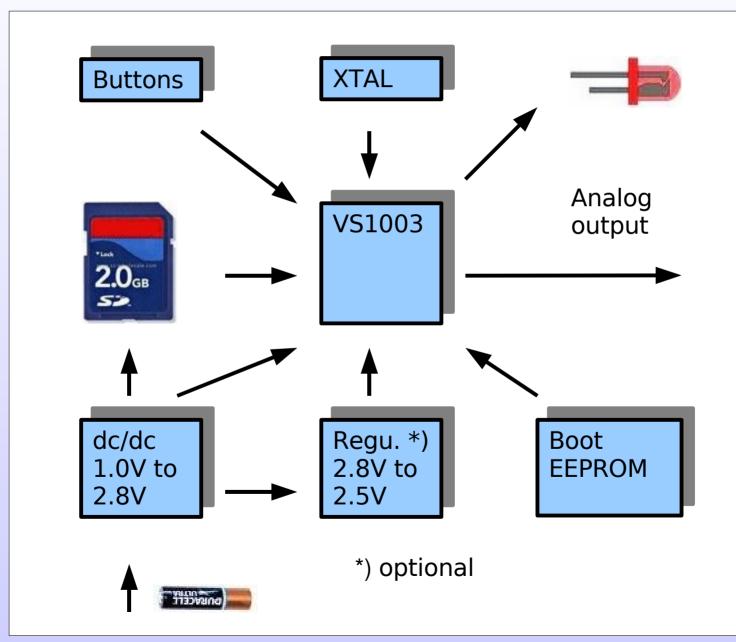

#### VS1003 SD Card Mini Player

ver. 1.1 / October 2008

## Overview

- Plays MP3/WMA/SP-midi/WAV files from SD card (FAT)
- 3 buttons, one LED, no display
- Customization by using EEPROM for boot
- MMC, SD, SDHC cards supported
- Index of played song restored in power-on
- Excellent audio quality (SNR 90 dB)
- Play time 5-10 hours (single AAA, 800 mAh)
- Low BOM cost



# Applications

• Gadget MP3/WMA player



• SD card reader

• Audio feature





#### **Block Diagram**





# Default 3-button interface

| PRESS | VERY LONG   | LONG                           | SHORT      |
|-------|-------------|--------------------------------|------------|
| SW1   | volume down | volume down                    | previous   |
| SW2   | power off   | power on                       | toggles    |
|       |             | toggles random play if paused  | pause/play |
|       |             | toggles loudness<br>if playing |            |
| SW3   | volume up   | volume up                      | next       |

- Default player has 3 buttons
- Number of buttons can be easily increased up to 32

### Modification for smallest size



#### Modification for smallest size



## Modification for smallest size

- Smart card size player (3 mm thin)
- Dice size player (2 x 2 x 2 cm)
- Produ