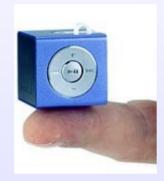

### Modification for smallest size

#### Modification for smallest size

## Modification for smallest size

- Smart card size player (3 mm thin)
- Dice size player (2 x 2 x 2 cm)
- Product can be disposable by using special battery cell technology