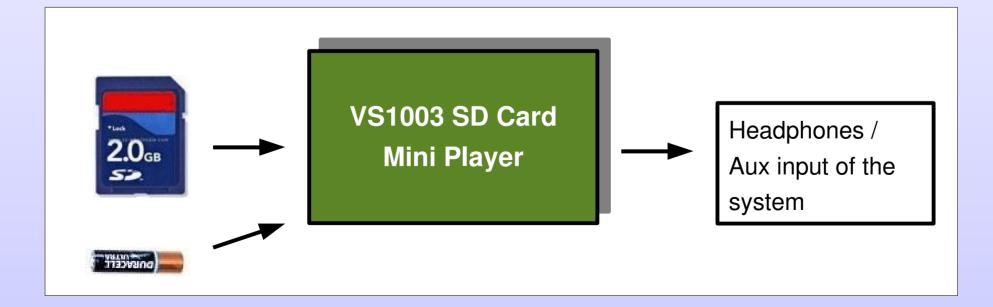

#### VS1003 SD Card Mini Player

ver. 1.1 / October 2008

## Overview

- Plays MP3/WMA/SP-midi/WAV files from SD card (FAT)
- 3 buttons, one LED, no display
- Customization by using EEPROM for boot
- MMC, SD, SDHC cards supported
- Index of played song restored in power-on
- Excellent audio quality (SNR 90 dB)
- Play time 5-10 hours (single AAA, 800 mAh)
- Low BOM cost



# Applications

• Gadget MP3/WMA player



• SD card reader

• Audio feature





#### **Block Diagram**





# Default 3-button interface

| PRESS | VERY LONG   | LONG                           | SHORT      |
|-------|-------------|--------------------------------|------------|
| SW1   | volume down | volume down                    | previous   |
| SW2   | power off   | power on                       | toggles    |
|       |             | toggles random play if paused  | pause/play |
|       |             | toggles loudness<br>if playing |            |
| SW3   | volume up   | volume up                      | next       |

- Default player has 3 buttons
- Number of buttons can be easily increased up to 32

### Modification for smallest size



#### Modification for smallest size



## Mo