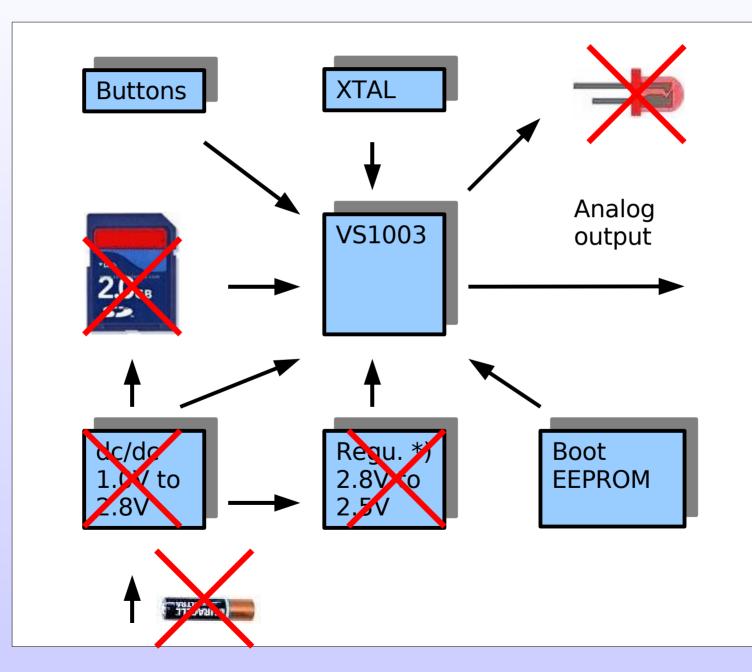

### Modification for smallest size

#### Modification for smallest size

## Modification for smallest size

- Smart card size player (3 mm thin)
- Dice size player (2 x 2 x 2 cm)
- Product can be disposable by using special battery cell technology