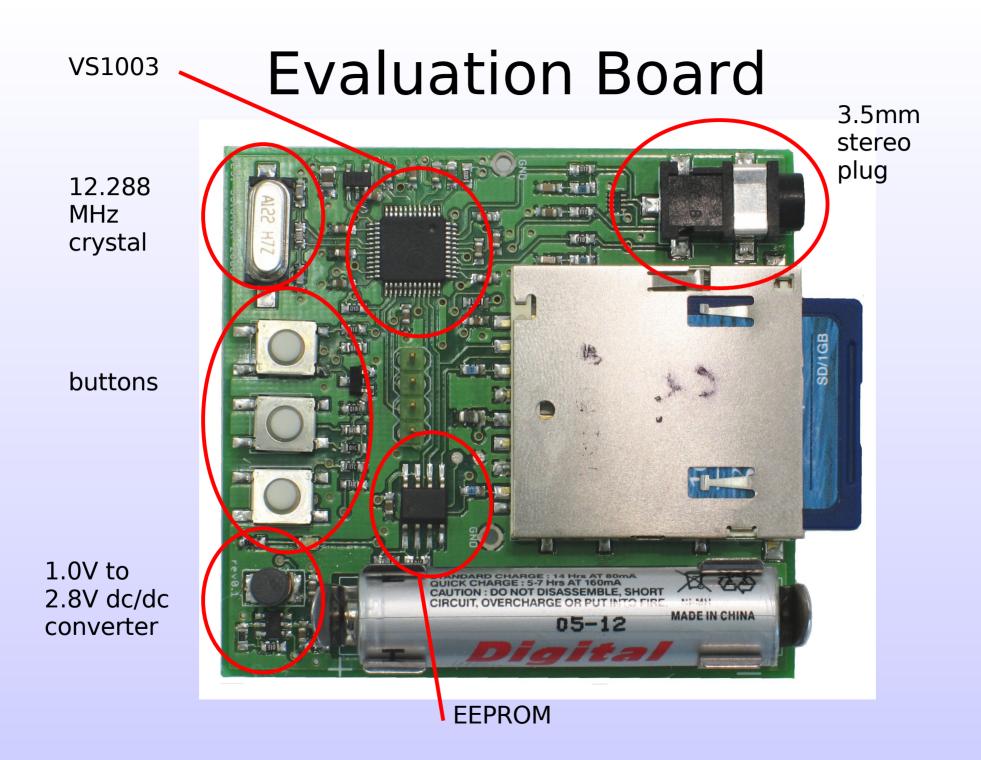

#### VS1003 SD Card Mini Player

ver. 1.1 / October 2008

## Overview

- Plays MP3/WMA/SP-midi/WAV files from SD card (FAT)
- 3 buttons, one LED, no display
- Customization by using EEPROM for boot
- MMC, SD, SDHC cards supported
- Index of played song restored in power-on
- Excellent audio quality (SNR 90 dB)
- Play time 5-10 hours (single AAA, 800 mAh)
- Low BOM cost



# Applications

• Gadget MP3/WMA player



• SD card reader

• Audio feature





#### **Block Diagram**





# Default 3-button interface

| PRESS | VERY LONG   | LONG                           | SHORT      |
|-------|-------------|--------------------------------|------------|
| SW1   | volume down | volume down                    | previous   |
| SW2   | power off   | power on                       | toggles    |
|       |             | toggles random play if paused  | pause/play |
|       |             | toggles loudness<br>if playing |            |
| SW3   | volume up   | volume up                      | next       |

- Default player has 3 buttons
- Number of buttons can be easily increased up to 32

### Modification for smallest size



#### Modification for smallest size



## Modification for smallest size

- Smart card size player (3 mm thin)
- Dice size player (2 x 2 x 2 cm)
- Product