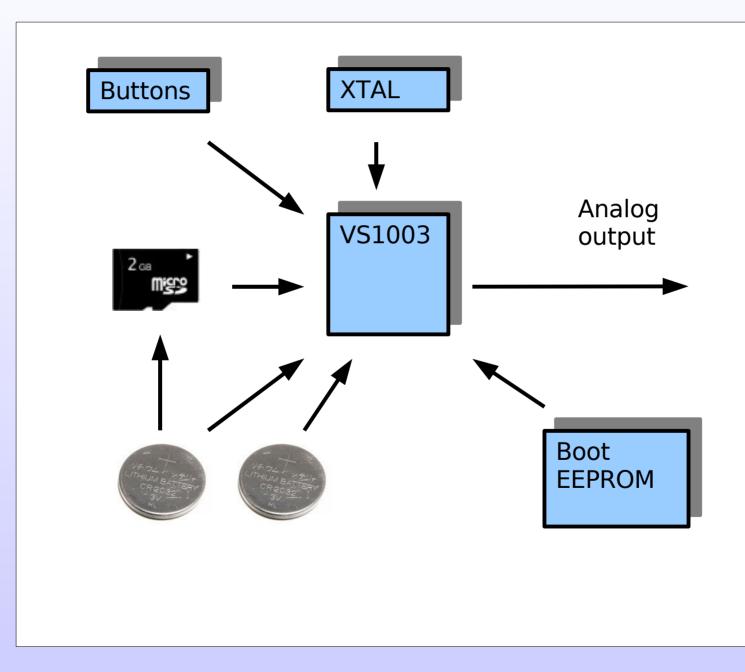

### Modification for smallest size

#### Modification for smallest size

## Modification for smallest size

- Smart card size player (3 mm thin)
- Dice size player (2 x 2 x 2 cm)
- Product can be disposable by using special battery cell technology